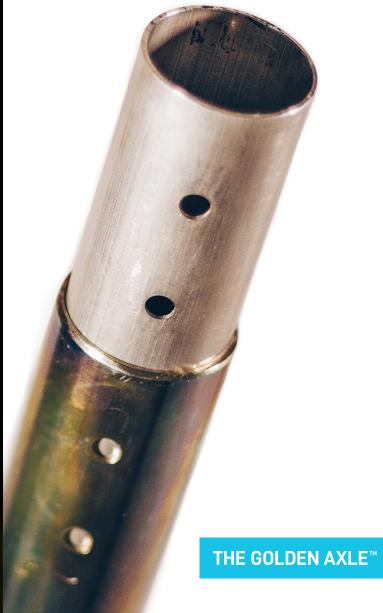

# THE GOLDEN AXLE<sup>™</sup>

THE TYCA TECHNOLOGIES GOLDEN AXLE IS AN INNOVATIVE SOLUTION FOR KART RACERS OF ALL EXPERIENCE LEVELS.

OUR GLOBALLY PATENTED INSERT TECHNOLOGY ALLOWS USERS THE ABILITY TO ADJUST THE STIFFNESS OF THE AXLE WITHOUT EVER REMOVING IT FROM THE KART. TYCA INSERTS WILL ONLY WORK IN COMBINATION WITH THE TYCA LINE OF AXLES.

MOST USERS CAN MAKE ADJUSTMENTS IN UNDER TEN MINUTES, AND THE ABILITY TO TUNE BOTH SIDES OF THE KART INDIVIDUALLY OPENS UP MORE OPTIONS WHEN TUNING THE CHASSIS.

#### **GLOBALLY PATENTED INSERT**

PATENT NO 9,452, 639 B2

TycaTech.com