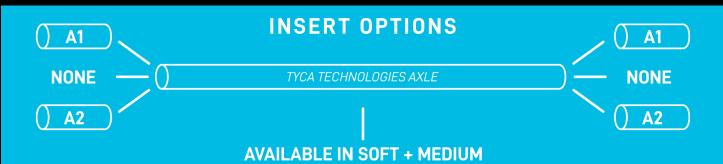

### TUNING THE TYCA AXLE

THE TYCA SOFT AXLE IS SOFT/MEDIUM IN STIFFNESS COMPARED TO THE AVERAGE OEM AXLE, WHILE THE TYCA MEDIUM AXLE IS MEDIUM/HARD COMPARED TO THE AVERAGE OEM. EACH TYCA AXLE COMES WITH OUR PATENTED TUNING INSERTS ALLOWING USERS TO CREATE 5 DIFFERENT STIFFNESS COMBINATIONS. THIS GIVES USERS THE ABILITY TO ADJUST INDEPENDENTLY SIDE TO SIDE TO CREATE UNPARALLELED BALANCE OVER THE COURSE OF A LAP.

## CUSTOMIZE SETUP FOR THE TRACK